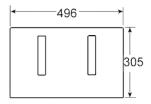

With its unique 'thru board light technology' all the lamps can be seen from both sides of the machine, thus giving maximum attraction to flying insects.

Actual size W 51 x H 38 x D 9.5 cm