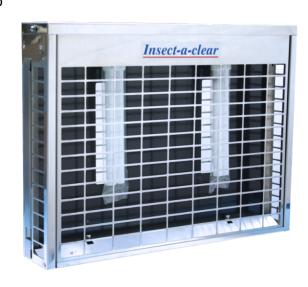

# Insect-a-clear

### **Order Code:**

**FGF2SW** – FUSION-2 White with shatter resistant lamp **FGF2SS** – FUSION-2 Stainless with shatter resistant lamp

The Insect-a-clear FUSION range comprises of two models, the FUSION 2 and FUSION 4. It is the ideal alternative to conventional high voltage machines. Unlike other insect control machines, the FUSION range have many features that make maintenance quick and simple. Stainless steel retaining plates simply lift open to allow the glue boards to slide out from its position and the replacement board will slide in just as easily. When the time comes to change the lamps, the front can be removed without the need of any tools.

With its unique 'thru board light technology' all the lamps can be seen from both sides of the machine, thus giving maximum attraction to flying insects.

Actual size W 51 x H 38 x D 9.5 cm